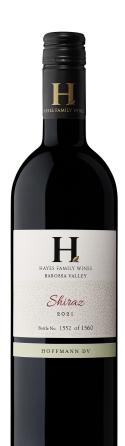

# **2021 HOFFMANN DV SHIRAZ**

### TASTING NOTE

Our 'Vineyard Series' Hoffmann DV Shiraz from the excellent 2021 vintage once again comes from the extensive Hoffman vineyards in the Ebenezer in the Northern Barossa. In this case, a blend of the Mickan and Dallwitz blocks.

The wine has all the hallmarks of a northern Barossa Shiraz - bright purple red hue, powerful black and blue fruits, full bodied, the dense fruit balanced by abundant natural tannins. More plush than its Primrose Shiraz cousin. This wine is drinking well on release but is sure to improve with cellar time.

### **SPECIFICATIONS**

Region: Barossa Valley District: Ebenezer Variety: Shiraz Alcohol: 14.8%

Production: 1,560 bottles Cellaring: 10 years +

Winemaker: Andrew Seppelt

RRP: \$70